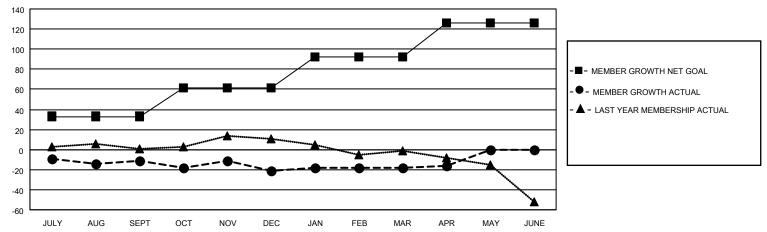

### GOALS AND ACTUAL MEMBERS CUMULATIVE

| DROPPED CLUBS: 1          |    | 24 CLUBS OF 46 ADDED 1 OR MORE<br>NEW MEMBERS | GENDER DISTRIBUTION  MALE 847 (65.56%) |              |    |
|---------------------------|----|-----------------------------------------------|----------------------------------------|--------------|----|
| DROPPED MEMBERS           |    |                                               | FEMALE                                 | 445 (34.44%) |    |
| DECEASED                  | 15 | CLICK HERE FOR CUMULATIVE                     | TOTAL FAMILY UNIT MEMBERS              |              | 91 |
| CLUB CANCELLED 0 OTHER 67 |    | MEMBERSHIP DATA                               | FAMILY MEMBERS PAYING HALF             |              | 46 |
|                           |    |                                               |                                        |              | 40 |
| TOTAL                     | 82 |                                               |                                        |              |    |